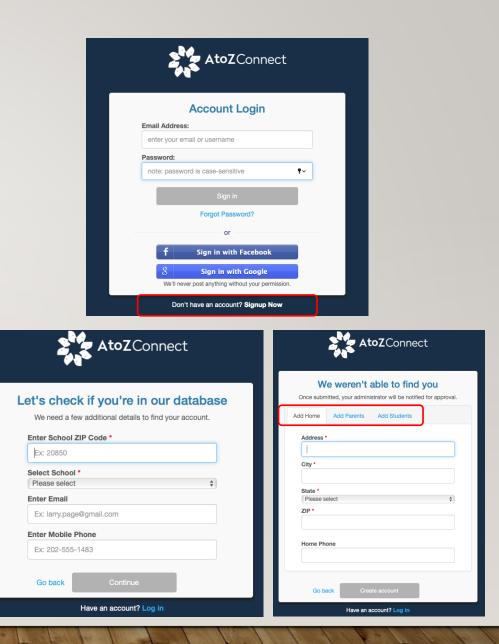

### ACCOUNT SET UP

- Go to <u>AtoZConnect.com</u> and click Signup Now
- Enter the requested info so the database can check to see if you already have an account
- If not, continue to fill out the form with the requested info in each tab: Add Home, Add Parents, and Add Students. Click Create Account when completed.

### INFORMATION SUBMITTED

- Once submitted, you will get a confirmation message, as well as, receive a confirmation email in your inbox
- Your request will be reviewed and approved within 24-48 hours
- Contact Winnie Lee at <u>wini298@yahoo.com</u> should you have any questions