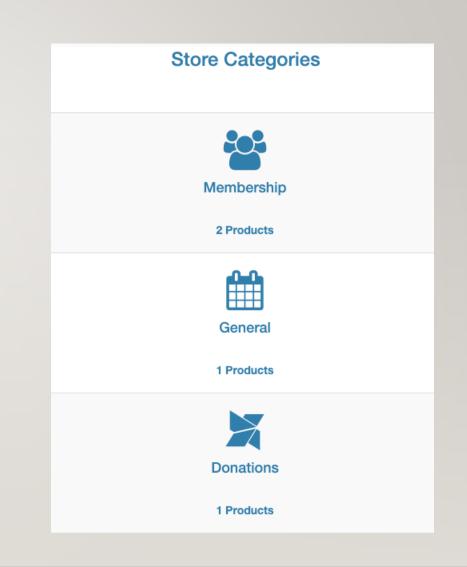

## **MEMBERSHIP DUES & DONATIONS**

- PTA membership 2020-21 for parents (\$35), go to Store > Products > Membership
- Additional Directory (\$5), go to Store > Products > General Products
- Donations, go to Store > Products > Donations
  Products
- Once you have selected the products, add to cart, and check out. You can either pay with PayPal or select payment with debit or credit card