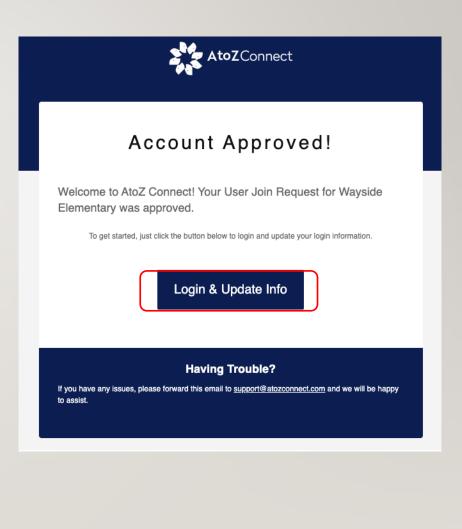

### LOG IN

- Once your account is approved, you will receive an email in your inbox
- Click Login & Update Info and it will direct you to <u>AtoZConnect.com</u> to set up new password for log in